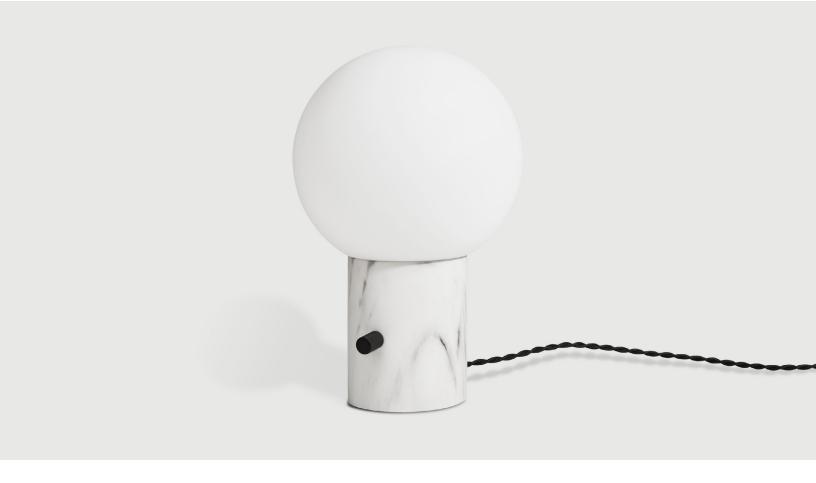

## Callisto Table Lamp

Mono

Compact, yet eye-catching, the Callisto Table Lamp illuminates with a simple, modern approach. Playing with a balance of form and proportion, a large sculptural globe perches on a sleek marble resin base to create a contemporary take on lighting design. Translucent glass masks the glare of an exposed bulb while harnessing the elevated sensibilities of this striking accent piece. Infuse your space with personality with the touch of its dimmable switch.

## Callisto Table Lamp

- Translucent glass globe shade securely screws into base.
- Base is crafted from a high-quality resin and showcases a Carrara marble pattern.
- Solid metal, dimmer knob with a cross knurl pattern allows for smooth, precise control of lamp brightness.
- Twisted, black fabric electrical cord.
- UL Listed
- Recommended lightbulb is a dimmable 60W bulb or LED equivalent.