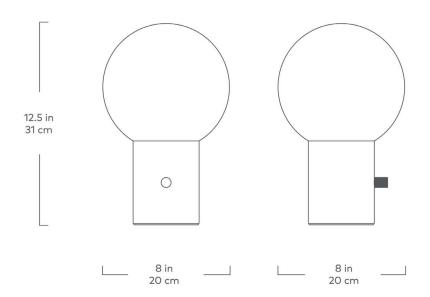

## Callisto Table Lamp

- Translucent glass globe shade securely screws into base.
- Base is crafted from a high-quality resin and showcases a Carrara marble pattern.
- Solid metal, dimmer knob with a cross knurl pattern allows for smooth, precise control of lamp brightness.
- Twisted, black fabric electrical cord.
- UL Listed
- Recommended lightbulb is a dimmable 60W bulb or LED equivalent.